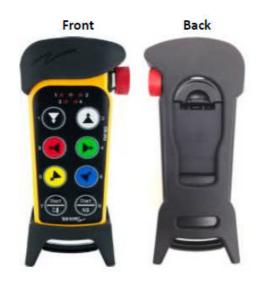

## 3 Motion, 2 Speed Crane remote control

## Specifications 3 Motion, 2 Speed Crane remote control

| Transmitter           | PK-CX8B                                                |
|-----------------------|--------------------------------------------------------|
| Stop Function         | Cat. 3 – PLD                                           |
| Ingress Protection    | IP65/NEMA 4                                            |
| Pushbuttons           | 8 pushbuttons (2 speed) + Stop Switch                  |
| Frequency Band        | 2.4GHz                                                 |
| LED                   | Low battery indication                                 |
| Antenna               | Internal PCB antenna                                   |
| Operating Temperature | -4 to 130F                                             |
| Dimensions            | 3.1 x 7.3 x 1.7 (approx.)                              |
| Battery               | 3-'AAA' battery Cartridge or Li-Ion Battery (optional) |
| Battery Life          | Continuous usage 200h                                  |
| Weight with battery   | .66lbs.                                                |
| Harness               | Belt / Shoulder strap available                        |